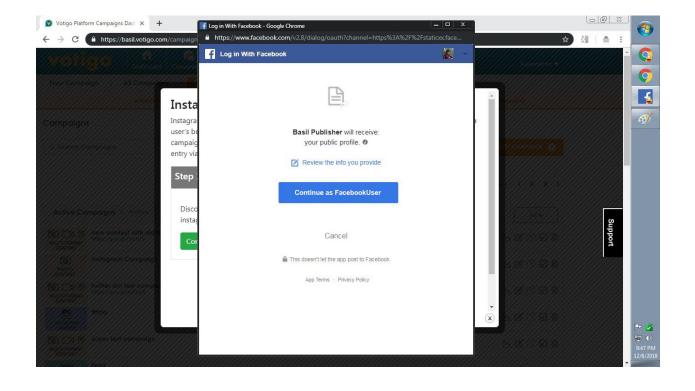

is following the brand in order to submit and<br>ow steps for your existing promotions to work.            | са.<br>К. К. Ж. М. А. |
|                      | Disconnect your existing instagram accounts. | Attach your <i>Instagram Bussiness</i><br>Account <sup>®</sup> linked to your facebook<br>page.                   |                       |
|                      |                                              | Attach Account<br>If you dont have access to below accouts<br>please reach out to your admin/manager.             | _⊞_@8<br>_3°?₽8       |
|                      |                                              | <ul> <li>Instagram.account</li> <li>X</li> </ul>                                                                  |                       |

# 5. CONNECT: AUTHEN TICATE



### 6. CONNECT: ALLOW PROMPT



#### 7. CONNECT: CHOOSE FACEBOOK PAGE INTEGRATED WITH INSTAGRAM ACCOUNT



### 8. CONNECT: SUCCESS



# 9. COMPLETE MIGRATION

| → C 🔒 https://basil.vot | igo.com/campaigns                                                                                                        |                                                                                                                                                                       | \$         | ∰   ♣ : |
|-------------------------|--------------------------------------------------------------------------------------------------------------------------|---------------------------------------------------------------------------------------------------------------------------------------------------