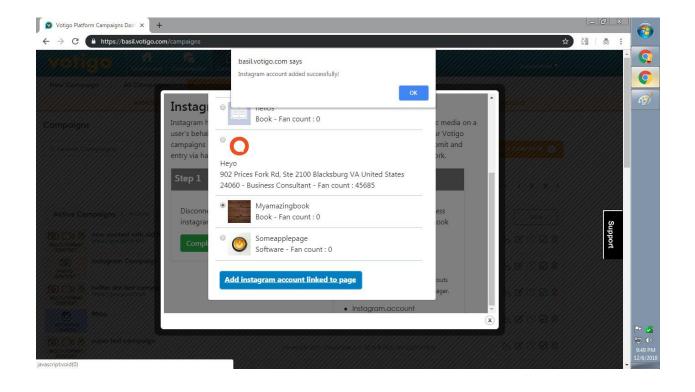

|                      | Disconnect your existing instagram accounts. | Attach your <i>Instagram Bussiness</i><br>Account <sup>®</sup> linked to your facebook<br>page.                   |                       |
|                      |                                              | Attach Account<br>If you dont have access to below accouts<br>please reach out to your admin/manager.             | _⊞_@8<br>_3°?₽8       |
|                      |                                              | <ul> <li>Instagram.account</li> <li>X</li> </ul>                                                                  |                       |

# 5. CONNECT: AUTHEN TICATE



### 6. CONNECT: ALLOW PROMPT



#### 7. CONNECT: CHOOSE FACEBOOK PAGE INTEGRATED WITH INSTAGRAM ACCOUNT



### 8. CONNECT: SUCCESS



# 9. COMPLETE MIGRATION

| → C 🔒 https://basil.vot | igo.com/campaigns                                                                                                        |                                                                                                                                                                       | \$         | ∰   ♣ : |
|-------------------------|--------------------------------------------------------------------------------------------------------------------------|-----------------------------------------------------------------------------------------------------------------------------------------------------------------------|------------|---------|
|                         |