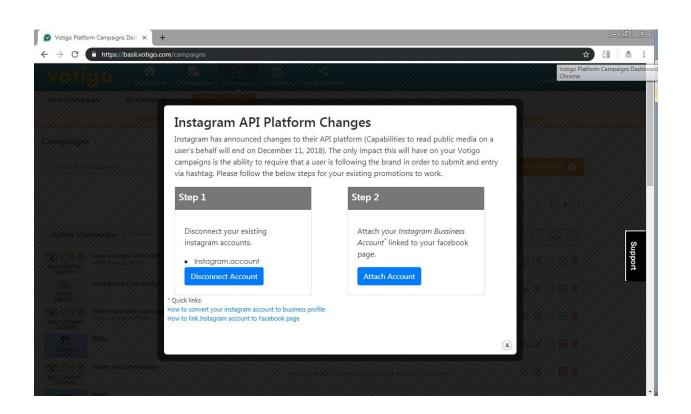

# **Instagram Migration**

#### **1. MIGRATION POPUP**



### 2. DISCONNECT: NOTICE DISPLAYING ALL LIVE CAMPAIGNS

| → C                | om/campaigns                                                                                                                                                                      |                          | ☆ 🔠   👼    |
|--------------------|-----------------------------------------------------------------------------------------------------------------------------------------------------------------------------------|--------------------------|------------|
| Campaign All Compo | Conversión Campaigne Calendar Crestat Crestation                                                                                                                                  |                          | geradmin f |
|