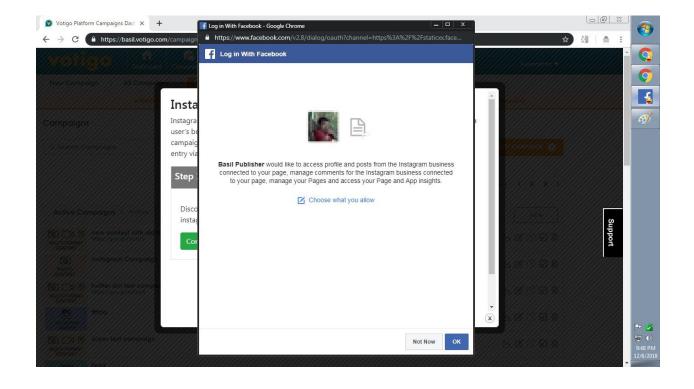

to submit and<br>ow steps for your existing promotions to work.            | са.<br>К. К. Ж. М. А. |
|                      | Disconnect your existing instagram accounts. | Attach your <i>Instagram Bussiness</i><br>Account <sup>®</sup> linked to your facebook<br>page.                   |                       |
|                      |                                              | Attach Account<br>If you dont have access to below accouts<br>please reach out to your admin/manager.             | _⊞_@8<br>_3°?₽8       |
|                      |                                              | <ul> <li>Instagram.account</li> <li>X</li> </ul>                                                                  |                       |

# 5. CONNECT: AUTHEN TICATE



### 6. CONNECT: ALLOW PROMPT



#### 7. CONNECT: CHOOSE FACEBOOK PAGE INTEGRATED WITH INSTAGRAM ACCOUNT



### 8. CONNECT: SUCCESS



# 9. COMPLETE MIGRATION

| → C 🔒 https://basil.vot | igo.com/campaigns                                                                                                        |                                                                                                                                                                       | \$         | ∰   ♣ : |
|-------------------------|--------------------------------------------------------------------------------------------------------------------------|-----------------------------------------------------------------------------------------------------------------------------------------------------------------------|-----------