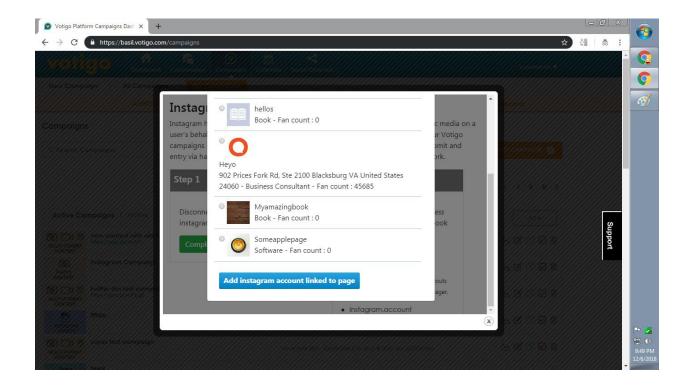

| са.<br>К. К. Ж. М. А. |
|                      | Disconnect your existing instagram accounts. | Attach your <i>Instagram Bussiness</i><br>Account <sup>®</sup> linked to your facebook<br>page.                   |                       |
|                      |                                              | Attach Account<br>If you dont have access to below accouts<br>please reach out to your admin/manager.             | _⊞_@8<br>_3°?₽8       |
|                      |                                              | <ul> <li>Instagram.account</li> <li>X</li> </ul>                                                                  |                       |

# 5. CONNECT: AUTHEN TICATE



### 6. CONNECT: ALLOW PROMPT



#### 7. CONNECT: CHOOSE FACEBOOK PAGE INTEGRATED WITH INSTAGRAM ACCOUNT



### 8. CONNECT: SUCCESS



# 9. COMPLETE MIGRATION

| → C 🔒 https://basil.vot | igo.com/campaigns                                                                                                        |                                                                                                                                                                       | \$         | ∰   ♣ : |
|-------------------------|--------------------------------------------------------------------------------------------------------------------------|-----------------------------------------------------------------------------------------------------------------------------------------------------------------------|------------|---------|
|                         |