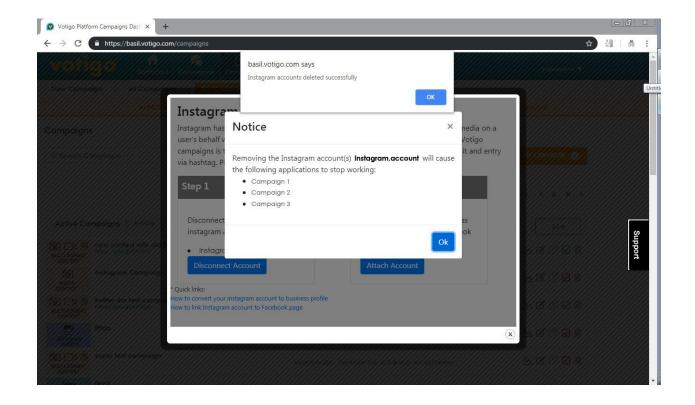

### 2. DISCONNECT: NOTICE DISPLAYING ALL LIVE CAMPAIGNS

| → C                | om/campaigns                                                                                                                                                                      |                          | ☆ 🔠   👼    |
|--------------------|-----------------------------------------------------------------------------------------------------------------------------------------------------------------------------------|--------------------------|------------|
| Campaign All Compo | Conversión Campaigne Calendar Crestat Crestation                                                                                                                                  |                          | geradmin f |
|                    | Instagrem A DI Platform Changes<br>Instagram ha: Notice<br>user's behalf                                                                                                          | × media on a<br>Votigo   |            |
|                    | campaigns is via hashtag. F       Removing the Instagram account(s) Instagram.account(s) Instagram.account(s)         Step 1       Campaign 1         Campaign 2       Campaign 3 | will cause hit and entry |            |
|                    | Disconnec<br>instagram                                                                                                                                                            | ess<br>pok               | ar-<br>○ Ø |
|                    | Instagre     Disconnect Account     Attach Account                                                                                                                                |                          |            |
|                    | Quick links:<br>How to convert your instagram account to business profile<br>How to link Instagram account to Facebook page                                                       |                          |            |
|                    |                                                                                                                                                                                   | ×                        |            |
|                    |                                                                                                                                                                                   |                          |            |

#### 3. DISCONNECT: SUCCESSFUL